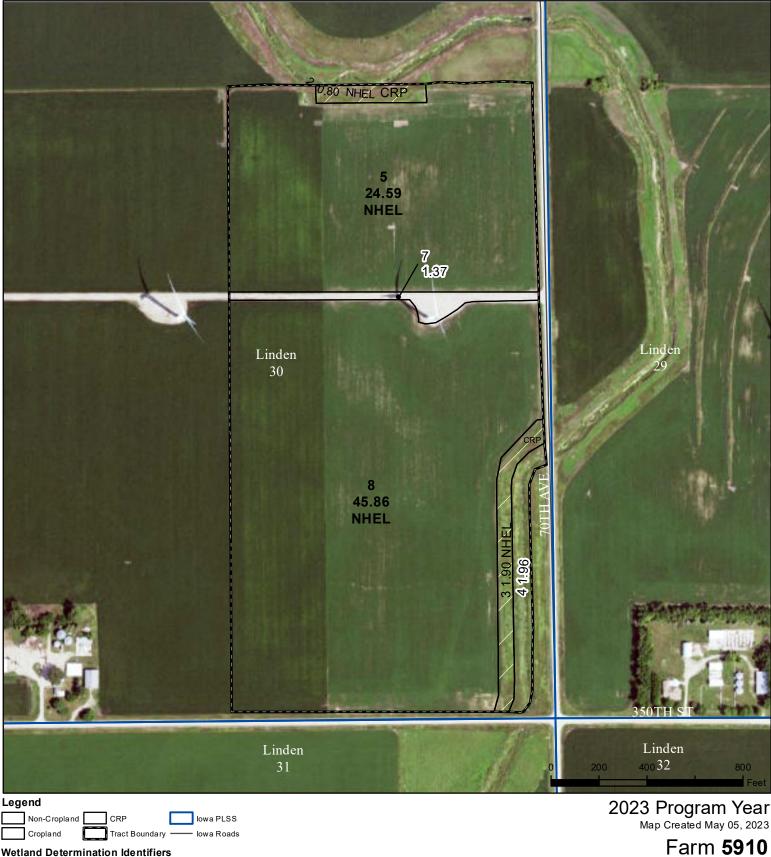

## **United States** Department of Winnebago County, Iowa Agriculture

## Wetland Determination Identifiers

- Restricted Use  $\nabla$ Limited Restrictions
- Exempt from Conservation
- **Compliance Provisions**

United States Department of Agriculture (USDA) Farm Service Agency (FSA) maps are for FSA Program administration only. This map does not represent a legal survey or reflect actual ownership; rather it depicts the information provided directly from the producer and/or National Agricultural Imagery Program (NAIP) imagery. The producer accepts the data 'as is' and assumes all risks associated with its use. USDA-FSA assumes no responsibility for actual or consequential damage incurred as a result of any user's reliance on this data outside FSA Programs. Wetland identifiers do not represent the size, shape, or specific determination of the area. Refer to your original determination (CPA-026 and attached maps) for exact boundaries and determinations or contact USDA Natural Resources Conservation Service (NRCS).

Tract Cropland Total: 73.15 acres

Tract 3647